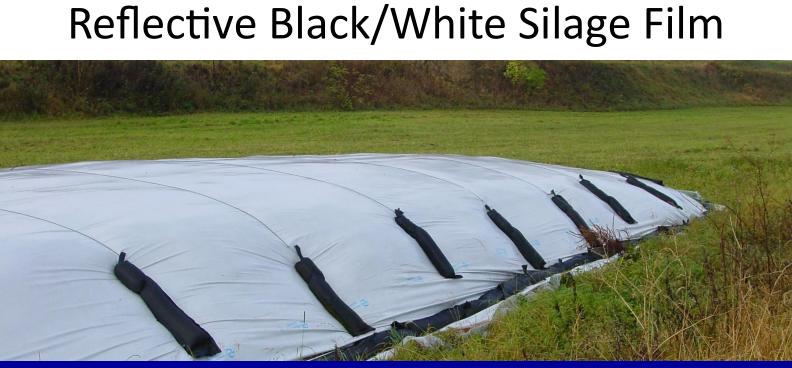

## Wide Width Film for Pits, Stacks and Bunds

Triple layer Silage Formula<sup>®</sup> Polyethylene covers produced from high quality raw materials and contain the most effective UV stabiliser giving excellent puncture and UV resistance. Available in the following gauges and sizes:

| 150um          |  |
|----------------|--|
| Roll Size      |  |
| 15m x 50m/300m |  |
| 18m x 50m/300m |  |
| 30m x 50m      |  |
| 33m x 50m      |  |
| 36m x 50m      |  |
| 45m x 50m      |  |

| 200um          |           |  |
|----------------|-----------|--|
| Roll Sizes     |           |  |
| 6m x 50m/300m  | 22m x 50m |  |
| 9m x 50m/300m  | 24mx 50m  |  |
| 10m x 50m/300m | 27m x 50m |  |
| 12m x 50m/300m | 30m x 50m |  |
| 15m x 50m/300m | 33m x 50m |  |
| 18m x 50m/300m | 36m x 50m |  |
| 20m x 50m      | 45m x 50m |  |
| 21m x 50m      |           |  |

| 300um          |  |
|----------------|--|
| Roll Sizes     |  |
| 6m x 50m/300m  |  |
| 12m x 50m/200m |  |
| 18m x 50m      |  |

Non standard covers made to any size

**Vacuum Film** The very thin vacuum film lay directly on the "hills and valleys" of the silage pit which develop while compacting .