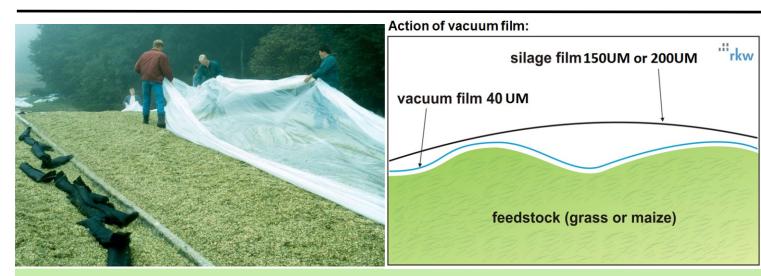

| 300um          |  |
|----------------|--|
| Roll Sizes     |  |
| 6m x 50m/300m  |  |
| 12m x 50m/200m |  |
| 18m x 50m      |  |

Non standard covers made to any size

**Vacuum Film** The very thin vacuum film lay directly on the "hills and valleys" of the silage pit which develop while compacting .

The combination of moisture in the fodder and the low thickness of the film means that surface tension will cause close adhesion between the two surfaces.

The air (oxygen) is thus pressed out the of "valleys" so the process of fermentation can begin immediately and most effectively.