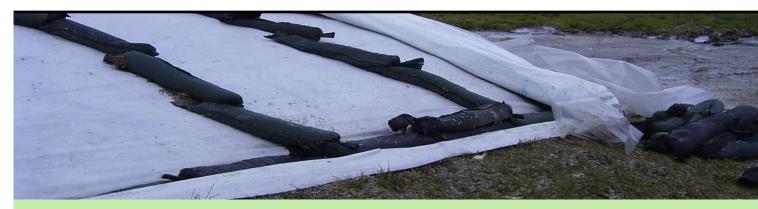

**Gravel Bags** are a convenient cost effective way to hold down your valuable silage cover.

Once filled with gravel they are easy to use and have a built in handle.

UV stabilized for long life, they are less abrasive and more versatile than car tyres.